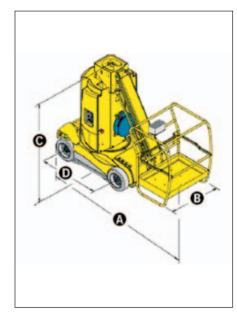

### OPTIONS & ACCESSORIES

- Centralised battery filling
- Flashing beacon
- Safety harness anchor points
- Motion alarm
- 220V line to cage
- Airline to cage

| SPECIFICATIONS         |                                 |                     |
|------------------------|---------------------------------|---------------------|
|                        | Star 8                          | Star 10             |
| Working Height         | 8.20 m / 28 ft 9 in             | 10 m / 32 ft 10 in  |
| Platform Height        | 6.20 m / 22 ft 2 in             | 8 m / 26 ft 3 in    |
| Horizontal outreach    | 3 m / 9 ft 10 in                |                     |
| Platform Capacity      | 200 kg / 441 lb                 |                     |
| <b>⚠</b> Length        | 2.62 m / 8 ft 7 in              |                     |
| 3 Width                | 1 m /3 ft 3 in                  | 1.19 m / 3 ft 11 in |
| <b>⊙</b> Stowed Height | 1.99 m / 6 ft 6 in              |                     |
| • Wheelbase            | 1.2 m / 3 ft 11 in              |                     |
| Ground Clearance       | 9,6 cm / 4 in                   |                     |
| Platform size          | 0.92 X 0.67 m / 36 in x 26 in   |                     |
| Tailswing              | 0                               |                     |
| Drive speed            | 0.7 - 4.5 km/h / 0.43 - 2.8 mph |                     |
| Outside turning radius | 1.88 m / 6 ft 2 in              |                     |
| Turntable rotation     | 345°                            |                     |
| Traction batteries     | 24 V (2 x 12 V) / 240 Ah        |                     |
| Gradeability           | 23%                             |                     |
| Tilt alarm             | 3°                              |                     |
| Non marking tyres      | 16" x 5" x 10,5"                |                     |
| Weight                 | 2.715 kg / 5.987 lb             | 2.765 kg / 6.338 lb |