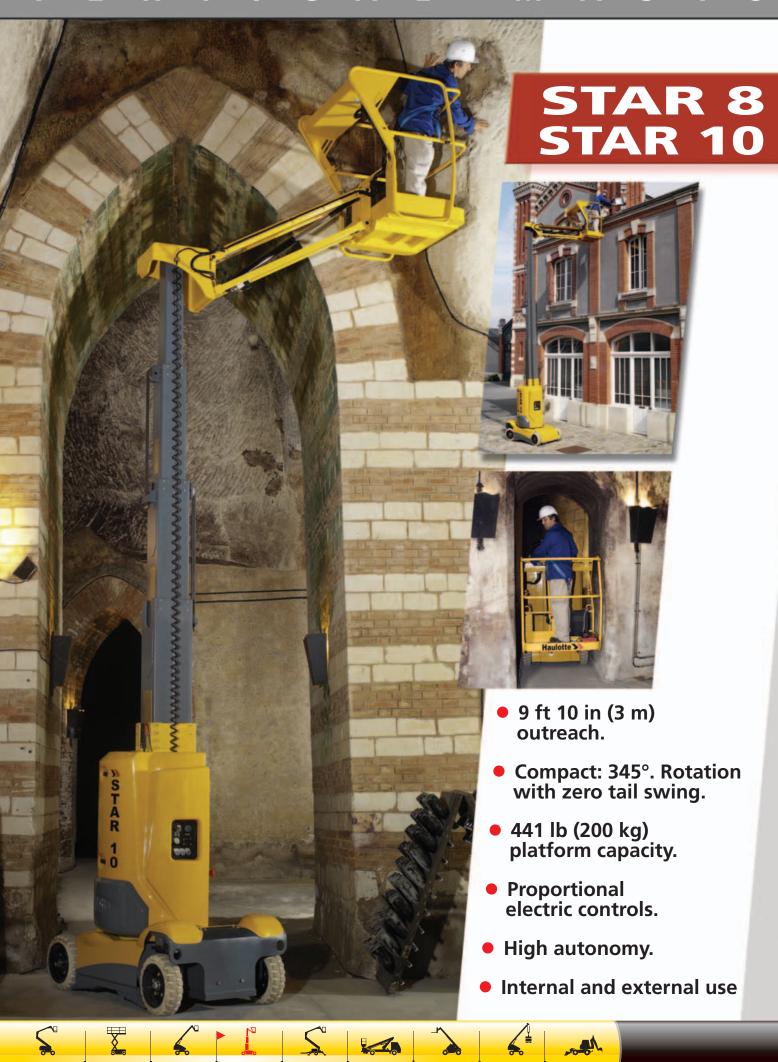

### OPTIONS & ACCESSORIES

- Centralised battery filling
- Flashing beacon
- Safety harness anchor points
- Motion alarm
- 220V line to cage
- Airline to cage

| SPECIFICATIONS         |                                 |                     |
|------------------------|---------------------------------|---------------------|
|                        | Star 8                          | Star 10             |
| Working Height         | 8.20 m / 28 ft 9 in             | 10 m / 32 ft 10 in  |
| Platform Height        | 6.20 m / 22 ft 2 in             | 8 m / 26 ft 3 in    |
| Horizontal outreach    | 3 m / 9 ft 10 in                |                     |
| Platform Capacity      | 200 kg / 441 lb                 |                     |
| <b>⚠</b> Length        | 2.62 m / 8 ft 7 in              |                     |
| 3 Width                | 1 m /3 ft 3 in                  | 1.19 m / 3 ft 11 in |
| <b>⊙</b> Stowed Height | 1.99 m / 6 ft 6 in              |                     |
| • Wheelbase            | 1.2 m / 3 ft 11 in              |                     |
| Ground Clearance       | 9,6 cm / 4 in                   |                     |
| Platform size          | 0.92 X 0.67 m / 36 in x 26 in   |                     |
| Tailswing              | 0                               |                     |
| Drive speed            | 0.7 - 4.5 km/h / 0.43 - 2.8 mph |                     |
| Outside turning radius | 1.88 m / 6 ft 2 in              |                     |
| Turntable rotation     | 345°                            |                     |
| Traction batteries     | 24 V (2 x 12 V) / 240 Ah        |                     |
| Gradeability           | 23%                             |                     |
| Tilt alarm             | 3°                              |                     |
| Non marking tyres      | 16" x 5" x 10,5"                |                     |
| Weight                 | 2.715 kg / 5.987 lb             | 2.765 kg / 6.338 lb |